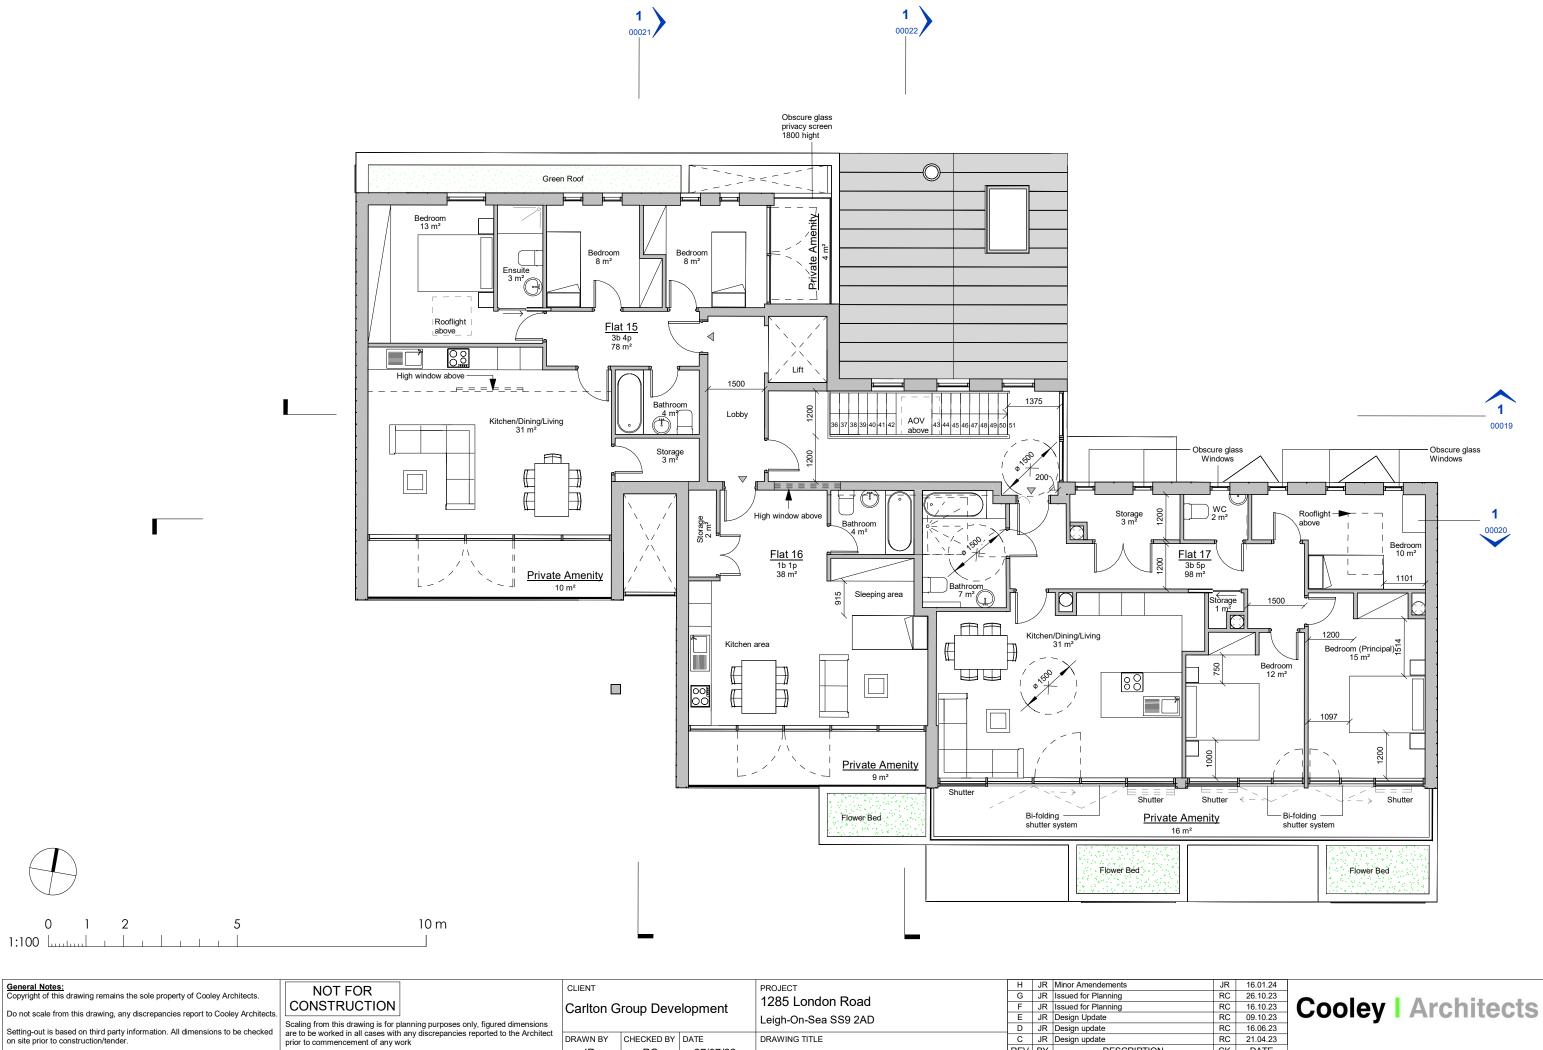

STATUS

Planning

| DJECT                         | H   | JR                        | Minor Amendements   | JR       | 16.01.24 |
|-------------------------------|-----|---------------------------|---------------------|----------|----------|
|                               |     | JR                        | Issued for Planning | RC       | 26.10.23 |
| 85 London Road                | F   | JR                        | Issued for Planning | RC       | 16.10.23 |
| gh-On-Sea SS9 2AD             |     | JR                        | Design Update       | RC       | 09.10.23 |
| g c coa cco <u>z</u> <u>.</u> | D   | JR                        | Design update       | RC       | 16.06.23 |
| AWING TITLE                   | С   | JR                        | Design update       | RC       | 21.04.23 |
|                               | REV | BY                        | DESCRIPTION         | CK       | DATE     |
| oposed Third Floor            |     | DRAWING NUMBER            |                     | REVISION |          |
|                               |     | 1222-CYA-AA-03-DR-A-00013 |                     |          | н Н      |